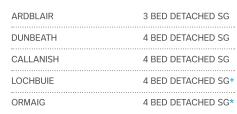

## PLOT NUMBERS 13/17/33/41/42/46/47/52

| A | BALBIRNIE             | 2 BED SEMI |
|---|-----------------------|------------|
| В | KINTRAW               | 3 BED SEMI |
| C | CULLERLIE WITH PORCH  | 3 BED SEMI |
| D | CULLERLIE WITH CANOPY | 3 BED SEMI |
| E | ACHMORE               | 3 BED SEMI |
|   |                       |            |

- + Lochbuie is available with a detached garage
- \* Ormaig garage is detached