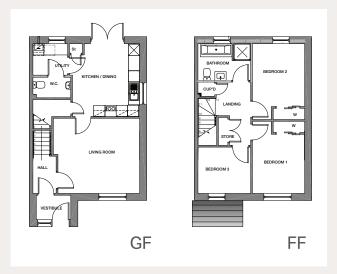

#### **GROUND FLOOR PLAN**

| Living Room    | 4363 x 4016mm |
|----------------|---------------|
| Kitchen/Dining | 3890 x 3587mm |
| Utility        | 1856 x 1678mm |
| W.C.           | 2019 x 1099mm |
| Vestibule      | 1844 x 1306mm |

### FIRST FLOOR PLAN

| Bedroom 1 | 3161 x 2789mm |
|-----------|---------------|
| Bedroom 2 | 3356 x 2789mm |
| Bedroom 3 | 2817 x 2476mm |
| Bathroom  | 2817 x 1947mm |