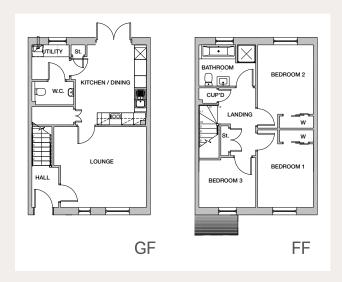

### GROUND FLOOR PLAN

 Living Room
 4605 x 4015mm

 Kitchen/Dining
 3984 x 3531mm

 Utility
 1857 x 1722mm

 W.C.
 2075 x 1150mm

#### FIRST FLOOR PLAN

| Bedroom 1 | 3161 x 2778mm |
|-----------|---------------|
| Bedroom 2 | 3418 x 2778mm |
| Bedroom 3 | 2828 x 2476mm |
| Bathroom  | 2828 x 2048mm |

Please note images show example external finishes. Individual plot finishes vary - please ask our Sales advisor for specific plot external detailing.