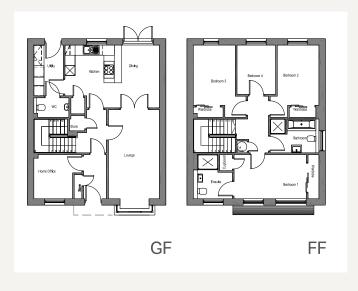

#### **GROUND FLOOR PLAN**

| Lounge         | 5251 x 3308mm |
|----------------|---------------|
| Kitchen/Dining | 5869 x 3705mm |
| Utility        | 2992 x 1732mm |
| W.C.           | 1150 x 2021mm |
| Home Office    | 2286 x 2606mm |

#### FIRST FLOOR PLAN

| Bedroom 1 | 4604 x 2600mm |
|-----------|---------------|
| Ensuite   | 2297 x 1700mm |
| Bedroom 2 | 3560 x 2513mm |
| Bedroom 3 | 3560 x 2513mm |
| Bedroom 4 | 2913 x 2475mm |
| Bathroom  | 3175 x 2000mm |