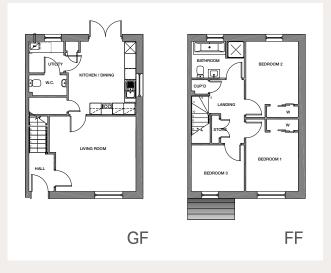

### **GROUND FLOOR PLAN**

| Living Room    | 4269 x 4016mm |
|----------------|---------------|
| Kitchen/Dining | 3890 x 3587mm |
| Utility        | 1857 x 1678mm |
| W.C.           | 2019 x 1099mm |

#### FIRST FLOOR PLAN

| Bedroom 1 | 3161 x 2789mm |
|-----------|---------------|
| Bedroom 2 | 3356 x 2789mm |
| Bedroom 3 | 2817 x 2476mm |
| Bathroom  | 2817 x 1954mm |