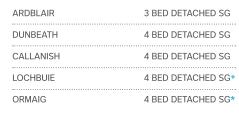

---------|
| Kitchen/Dining | 3890 x 3587mm |
| Utility        | 1857 x 1678mm |
| W.C.           | 2019 x 1099mm |

#### FIRST FLOOR PLAN

| Bedroom 1 | 3161 x 2789mm |
|-----------|---------------|
| Bedroom 2 | 3356 x 2789mm |
| Bedroom 3 | 2817 x 2476mm |
| Bathroom  | 2817 x 1954mm |





# SITE PLAN

Please note images show example external finishes.

Individual plot finishes vary – please ask our Sales advisor for specific plot external detailing.

## PLOT NUMBERS 7/8/9/10/25/26/50/51

| A | BALBIRNIE             | 2 BED SEMI |
|---|-----------------------|------------|
| В | KINTRAW               | 3 BED SEMI |
| C | CULLERLIE WITH PORCH  | 3 BED SEMI |
| D | CULLERLIE WITH CANOPY | 3 BED SEMI |
| E | ACHMORE               | 3 BED SEMI |
|   |                       | ·······    |



- + Lochbuie is available with a detached garage
- \* Ormaig garage is detached