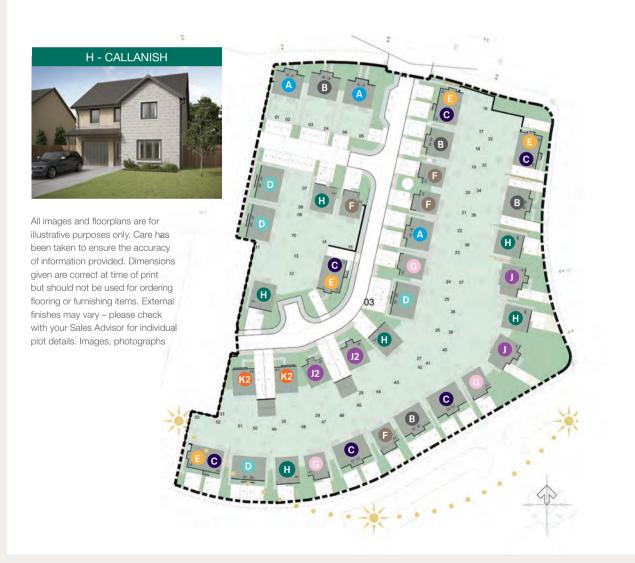

# SITE PLAN

Please note images show example external finishes.

Individual plot finishes vary – please ask our Sales advisor for specific plot external detailing.

### PLOT NUMBERS 11 / 14 / 27 / 36 / 38 / 49

| A | BALBIRNIE             | 2 BED SEMI |
|---|-----------------------|------------|
| В | KINTRAW               | 3 BED SEMI |
| C | CULLERLIE WITH PORCH  | 3 BED SEMI |
| D | CULLERLIE WITH CANOPY | 3 BED SEMI |
| E | ACHMORE               | 3 BED SEMI |
| _ | •••••                 | ·········· |