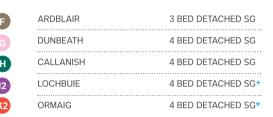

### PLOT NUMBERS 11 / 14 / 27 / 36 / 38 / 49

| A | BALBIRNIE             | 2 BED SEMI |
|---|-----------------------|------------|
| В | KINTRAW               | 3 BED SEMI |
| C | CULLERLIE WITH PORCH  | 3 BED SEMI |
| D | CULLERLIE WITH CANOPY | 3 BED SEMI |
| E | ACHMORE               | 3 BED SEMI |
| _ | •••••                 | ·········· |