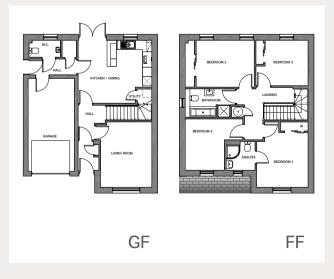

### **GROUND FLOOR PLAN**

| Living Room    | 4241 x 3327mm |
|----------------|---------------|
| Kitchen/Dining | 4776 x 4083mm |
| Utility        | 988 x 951mm   |
| W.C.           | 1100 x 2039mm |

#### FIRST FLOOR PLAN

| Bedroom 1 | 3541 x 3327mm |
|-----------|---------------|
| Ensuite   | 1640 x 1879mm |
| Bedroom 2 | 3768 x 3038mm |
| Bedroom 3 | 2782 x 2944mm |
| Bedroom 4 | 3330 x 2545mm |
| Bathroom  | 2900 x 1839mm |