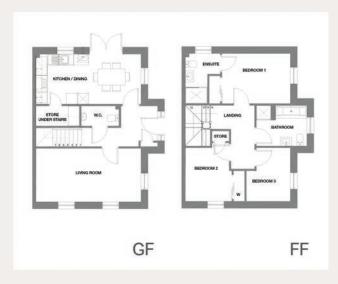

#### **GROUND FLOOR PLAN**

| Living Room | 5700 x 2905mm |
|-------------|---------------|
| Dining Room | 2964 x 2718mm |
| Kitchen     | 2718 x 2763mm |
| W.C.        | 2041 x 1088mm |

#### FIRST FLOOR PLAN

| Bedroom 1 | 3720 x 2718mm |
|-----------|---------------|
| Ensuite   | 2718 x 1204mm |
| Bedroom 2 | 2918 x 2396mm |
| Bedroom 3 | 2906 x 2400mm |
| Bathroom  | 2745 x 2188mm |