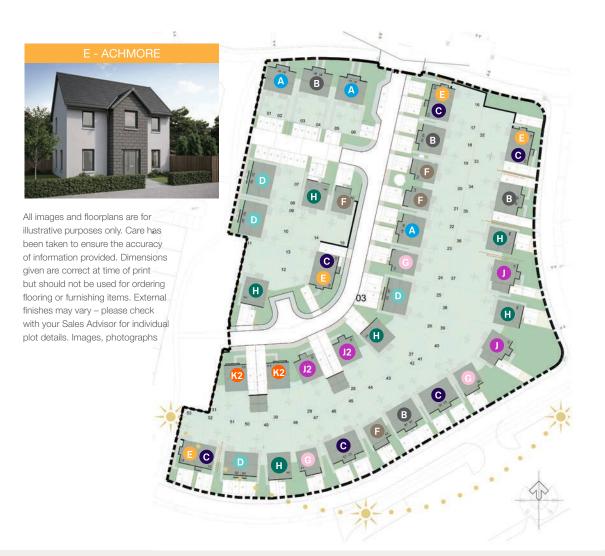

# SITE PLAN

Please note images show example external finishes.

Individual plot finishes vary – please ask our Sales advisor for specific plot external detailing.

### PLOT NUMBERS 12 / 16 / 32 / 53

| A          | BALBIRNIE             | 2 BED SEMI |
|------------|-----------------------|------------|
| В          | KINTRAW               | 3 BED SEMI |
| <b>G</b>   | CULLERLIE WITH PORCH  | 3 BED SEMI |
| D          | CULLERLIE WITH CANOPY | 3 BED SEMI |
| E          | ACHMORE               | 3 BED SEMI |
| <b>(3)</b> | ACHMORE               | 3 BED SEMI |