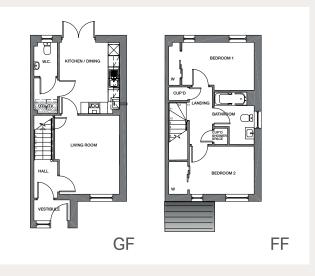

#### **GROUND FLOOR PLAN**

| •••••          |               |
|----------------|---------------|
| Living Room    | 4156 x 3405mm |
| Kitchen/Dining | 3750 x 3163mm |
| Utility        | 1874 x 1243mm |
| W.C.           | 1782 x 1225mm |
| Vestibule      | 1913 x 1103mm |

### FIRST FLOOR PLAN

| Bedroom 1 | 3806 x 2525mm |
|-----------|---------------|
| Bedroom 2 | 3406 x 2531mm |
| Bathroom  | 2756 x 2107mm |