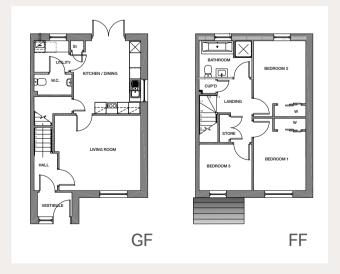

#### **GROUND FLOOR PLAN**

| Living Room    | 4363 x 4016mm |
|----------------|---------------|
| Kitchen/Dining | 3890 x 3587mm |
| Utility        | 1856 x 1678mm |
| W.C.           | 2019 x 1099mm |
| Vestibule      | 1844 x 1306mm |

#### FIRST FLOOR PLAN

| Bedroom 1 | 3161 x 2789mm |
|-----------|---------------|
| Bedroom 2 | 3356 x 2789mm |
| Bedroom 3 | 2817 x 2476mm |
| Bathroom  | 2817 x 1947mm |