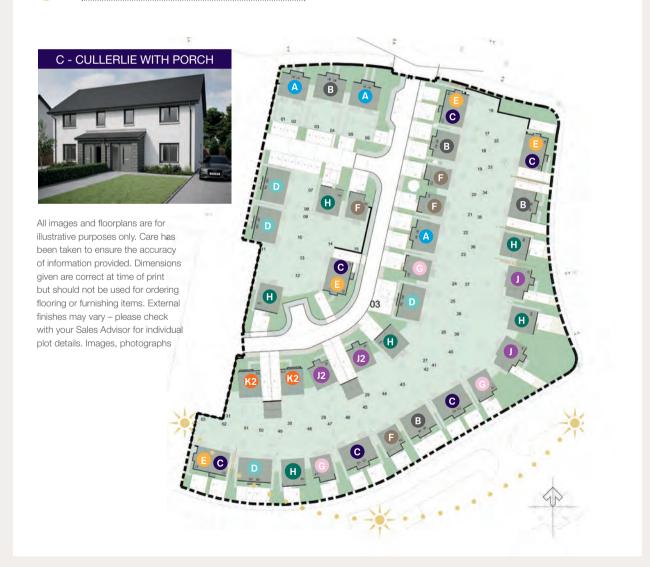

## SITE PLAN

Please note images show example external finishes.

Individual plot finishes vary – please ask our Sales advisor for specific plot external detailing.

### PLOT NUMBERS 13/17/33/41/42/46/47/52

| A | BALBIRNIE             | 2 BED SEMI |
|---|-----------------------|------------|
| В | KINTRAW               | 3 BED SEMI |
| C | CULLERLIE WITH PORCH  | 3 BED SEMI |
| D | CULLERLIE WITH CANOPY | 3 BED SEMI |
|   | ACHMORE               | 3 BED SEMI |

| ARDBLAIR  | 3 BED DETACHED SG  |
|-----------|--------------------|
| DUNBEATH  | 4 BED DETACHED SG  |
| CALLANISH | 4 BED DETACHED SG  |
| LOCHBUIE  | 4 BED DETACHED SG+ |
| ORMAIG    | 4 BED DETACHED SG* |
|           |                    |