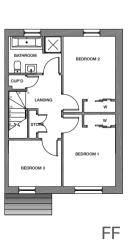

#### FIRST FLOOR PLAN

| Bedroom 1 | 3161 x 2789mm |
|-----------|---------------|
| Bedroom 2 | 3356 x 2789mm |
| Bedroom 3 | 2817 x 2476mm |
| Bathroom  | 2817 x 1954mm |
|           |               |