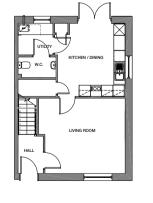

#### **GROUND FLOOR PLAN**

| ••••••••••••••••••••••••••••••••••••••• | • • • • • • • • • • • • • • • • • • • • |
|-----------------------------------------|-----------------------------------------|
| Living Room                             | 4269 x 4016mm                           |
| Kitchen/Dining                          | 3890 x 3587mm                           |
| Utility                                 | 1857 x 1678mm                           |
| W.C.                                    | 2019 x 1099mm                           |
|                                         |                                         |