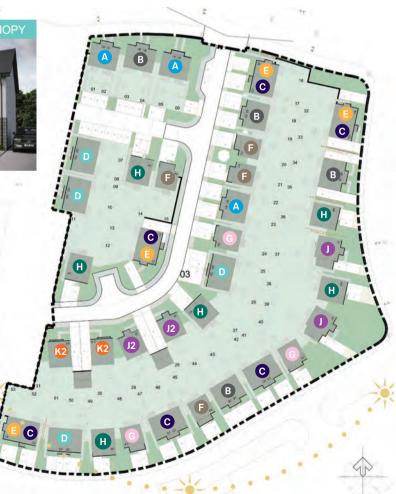

# SITE PLAN

Please note images show example external finishes. Individual plot finishes vary - please ask our Sales advisor for specific plot external detailing.

### PLOT NUMBERS 7/8/9/10/25/26/50/51

| A | BALBIRNIE             | 2 BED SEMI | F    | ARDBLAIR  | 3 BED DETACHED SG  |
|---|-----------------------|------------|------|-----------|--------------------|
| B | KINTRAW               | 3 BED SEMI | G    | DUNBEATH  | 4 BED DETACHED SG  |
| С | CULLERLIE WITH PORCH  | 3 BED SEMI | H    | CALLANISH | 4 BED DETACHED SG  |
| D | CULLERLIE WITH CANOPY | 3 BED SEMI | 1 12 | LOCHBUIE  | 4 BED DETACHED SG+ |
| E | ACHMORE               | 3 BED SEMI | K2   | ORMAIG    | 4 BED DETACHED SG* |