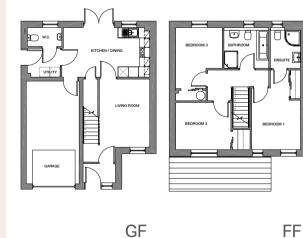

#### **GROUND FLOOR PLAN**

| Living Room    | 3983 x 2939mm |
|----------------|---------------|
| Kitchen/Dining | 5037 x 2894mm |
| Utility        | 1918 x 1682mm |
| W.C.           | 2013 x 1100mm |
|                |               |

#### **FIRST FLOOR PLAN**

| Bedroom 1 | 2532 x 2975mm |
|-----------|---------------|
| Ensuite   | 2232 x 1718mm |
| Bedroom 2 | 3161 x 2600mm |
| Bedroom 3 | 2662 x 3495mm |
| Bathroom  | 2563 x 2232mm |
|           |               |