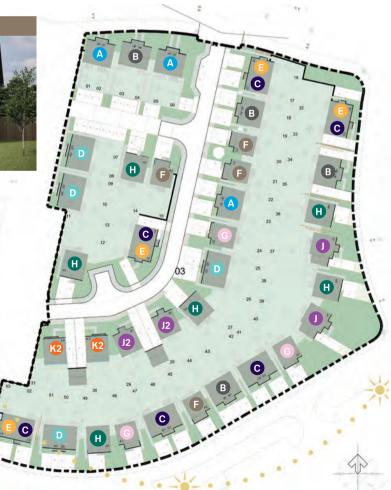

# SITE PLAN

Please note images show example external finishes. Individual plot finishes vary - please ask our Sales advisor for specific plot external detailing.

# PLOT NUMBERS 15 / 20 / 21 / 45

| A | BALBIRNIE             | 2 BED SEMI | F    | ARDBLAIR  | 3 BED DETACHED SG              |
|---|-----------------------|------------|------|-----------|--------------------------------|
| B | KINTRAW               | 3 BED SEMI | G    | DUNBEATH  | 4 BED DETACHED SG              |
| C | CULLERLIE WITH PORCH  | 3 BED SEMI | H    | CALLANISH | 4 BED DETACHED SG              |
| D | CULLERLIE WITH CANOPY | 3 BED SEMI | 1 12 | LOCHBUIE  | 4 BED DETACHED SG <sup>+</sup> |
| E | ACHMORE               | 3 BED SEMI | K2   | ORMAIG    | 4 BED DETACHED SG*             |