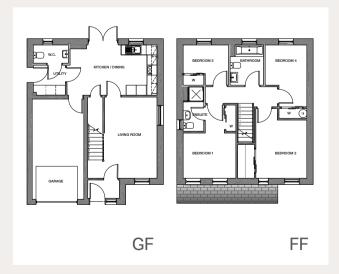

### **GROUND FLOOR PLAN**

| Living Room    | 4854 x 3144mm |
|----------------|---------------|
| Kitchen/Dining | 5390 x 3003mm |
| Utility        | 1908 x 1794mm |
| W.C.           | 1099 x 2101mm |

#### FIRST FLOOR PLAN

| Bedroom 1 | 3174 x 2708mm |
|-----------|---------------|
| Ensuite   | 2672 x 1233mm |
| Bedroom 2 | 3481 x 3048mm |
| Bedroom 3 | 2719 x 1712mm |
| Bedroom 4 | 2493 x 2406mm |
| Bathroom  | 2419 x 2012mm |