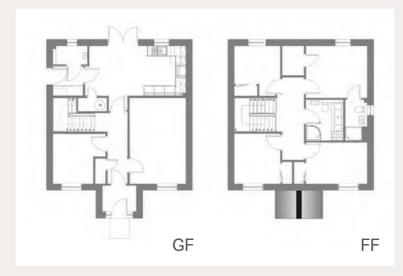

### **GROUND FLOOR PLAN**

| •••••          |               |
|----------------|---------------|
| Living Room    | 5042 x 3300mm |
| Kitchen/Dining | 5664 x 2956mm |
| Home Office    | 2956 x 2382mm |
| Utility        | 1782 x 1733mm |
| W.C.           | 1110 x 2037mm |

### FIRST FLOOR PLAN

| Bedroom 1 | 3606 x 3071mm |
|-----------|---------------|
| Ensuite   | 2401 x 1300mm |
| Bedroom 2 | 3604 x 2435mm |
| Bedroom 3 | 2709 x 2262mm |
| Bedroom 4 | 2956 x 2710mm |
| Bathroom  | 2401 x 2209mm |