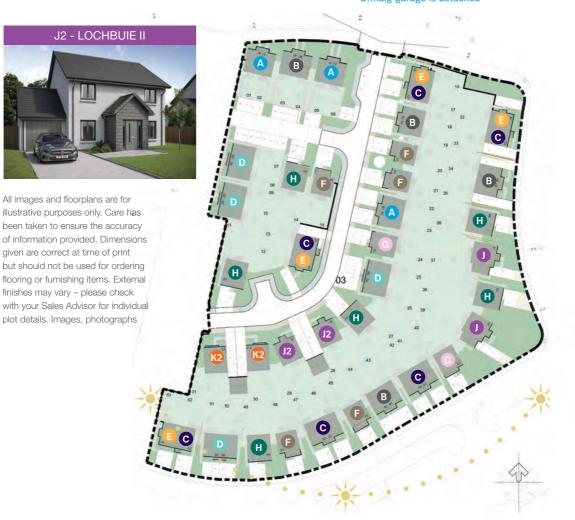

# SITE PLAN

Please note images show example external finishes.

Individual plot finishes vary - please ask our Sales advisor for specific plot external detailing.

### PLOT NUMBERS 28 / 29

#### Please note plots 28 & 29 have detached garages.

| A | BALBIRNIE             | 2 BED SEMI |
|---|-----------------------|------------|
| В | KINTRAW               | 3 BED SEMI |
| C | CULLERLIE WITH PORCH  | 3 BED SEMI |
| D | CULLERLIE WITH CANOPY | 3 BED SEMI |
| E | ACHMORE               | 3 BED SEMI |
|   |                       |            |