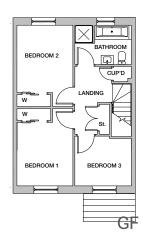

### FIRST FLOOR PLAN

| Bedroom 1 | 3161 x 2788mm |
|-----------|---------------|
| Bedroom 2 | 3354 x 2789mm |
| Bedroom 3 | 2476 x 2817mm |
| Bathroom  | 1953 x 2817mm |
|           |               |

Please note images show example external finishes. Individual plot finishes vary - please ask our Sales advisor for specific plot external detailing.