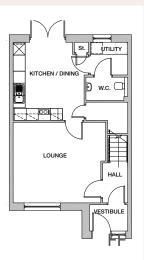

#### **GROUND FLOOR PLAN**

| Living Room    | 4016 x 4605mm |
|----------------|---------------|
| Kitchen/Dining | 3890 x 3531mm |
| Utility        | 1857 x 1627mm |
| W.C.           | 2075 x 1150mm |
| Vestibule      | 1900 x 1306mm |
|                |               |