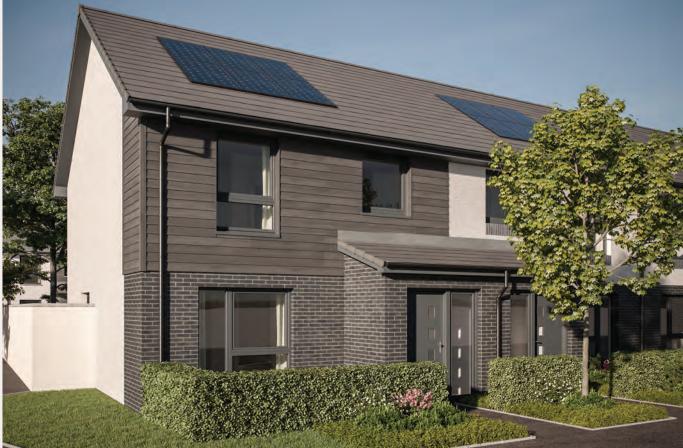

# CULLERLIE WITH PORCH (C2, C4)

Semi, End and Mid Terrace available







#### **GROUND FLOOR PLAN**

| Living Room    | 4016 x 4605mm |
|----------------|---------------|
| Kitchen/Dining | 3890 x 3531mm |
| Utility        | 1857 x 1627mm |
| W.C.           | 2075 x 1150mm |
| Vestibule      | 1900 x 1306mm |
|                |               |

### FIRST FLOOR PLAN

| Bedroom 1 | 3161 x 2788mm |
|-----------|---------------|
| Bedroom 2 | 3354 x 2789mm |
| Bedroom 3 | 2476 x 2817mm |
| Bathroom  | 1953 x 2817mm |
|           |               |

Please note images show example external finishes. Individual plot finishes vary - please ask our Sales advisor for specific plot external detailing.

## WWW.CHAPHOMES.CO.UK





# SITE PLAN

Please note images show example external finishes. Individual plot finishes vary - please ask our Sales advisor for specific