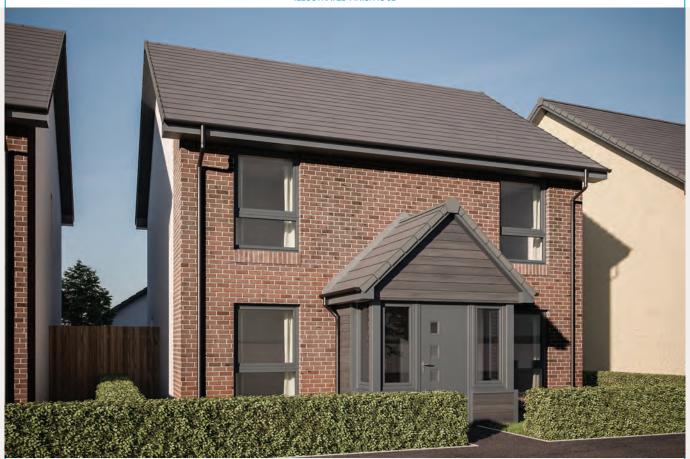

# LOCHBUIE (JI, J2)

### Detached

ILLUSTRATED FINISH IS J2





#### **GROUND FLOOR PLAN**

| Living Room    | 5050 x 3000mm |
|----------------|---------------|
| Kitchen/Dining | 5367 x 2956mm |
| Utility        | 1694 x 1782mm |
| W.C.           | 1150 x 2065mm |
| Vestibule      | 2000 x 1546mm |
| Home Office    | 2956 x 2386mm |

#### FIRST FLOOR PLAN

| 3618 x 2943mm |
|---------------|
| 2401 x 1300mm |
| 3618 x 2580mm |
| 2424 x 2262mm |
| 2412 x 2956mm |
| 2401 x 2211mm |
|               |

Please note images show example external finishes. Individual plot finishes vary - please ask our Sales advisor for specific plot external detailing.





## SITE PLAN

Please note images show example external finishes.

Individual plot finishes vary – please ask our Sales advisor for specific plot external detailing.

### PLOT NUMBERS J1 / 1 J2 / 8, 9