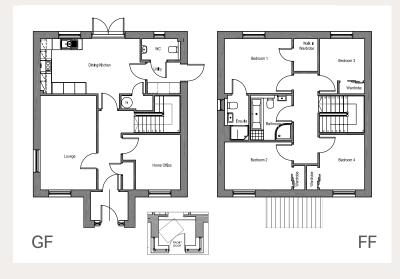

#### **GROUND FLOOR PLAN**

| Living Room    | 5050 x 3000mm |
|----------------|---------------|
| Kitchen/Dining | 5367 x 2956mm |
| Utility        | 1694 x 1782mm |
| W.C.           | 1150 x 2065mm |
| Vestibule      | 2000 x 1546mm |
| Home Office    | 2956 x 2386mm |

#### FIRST FLOOR PLAN

| 3618 x 2943mm |
|---------------|
| 2401 x 1300mm |
| 3618 x 2580mm |
| 2424 x 2262mm |
| 2412 x 2956mm |
| 2401 x 2211mm |
|               |

Please note images show example external finishes. Individual plot finishes vary - please ask our Sales advisor for specific plot external detailing.